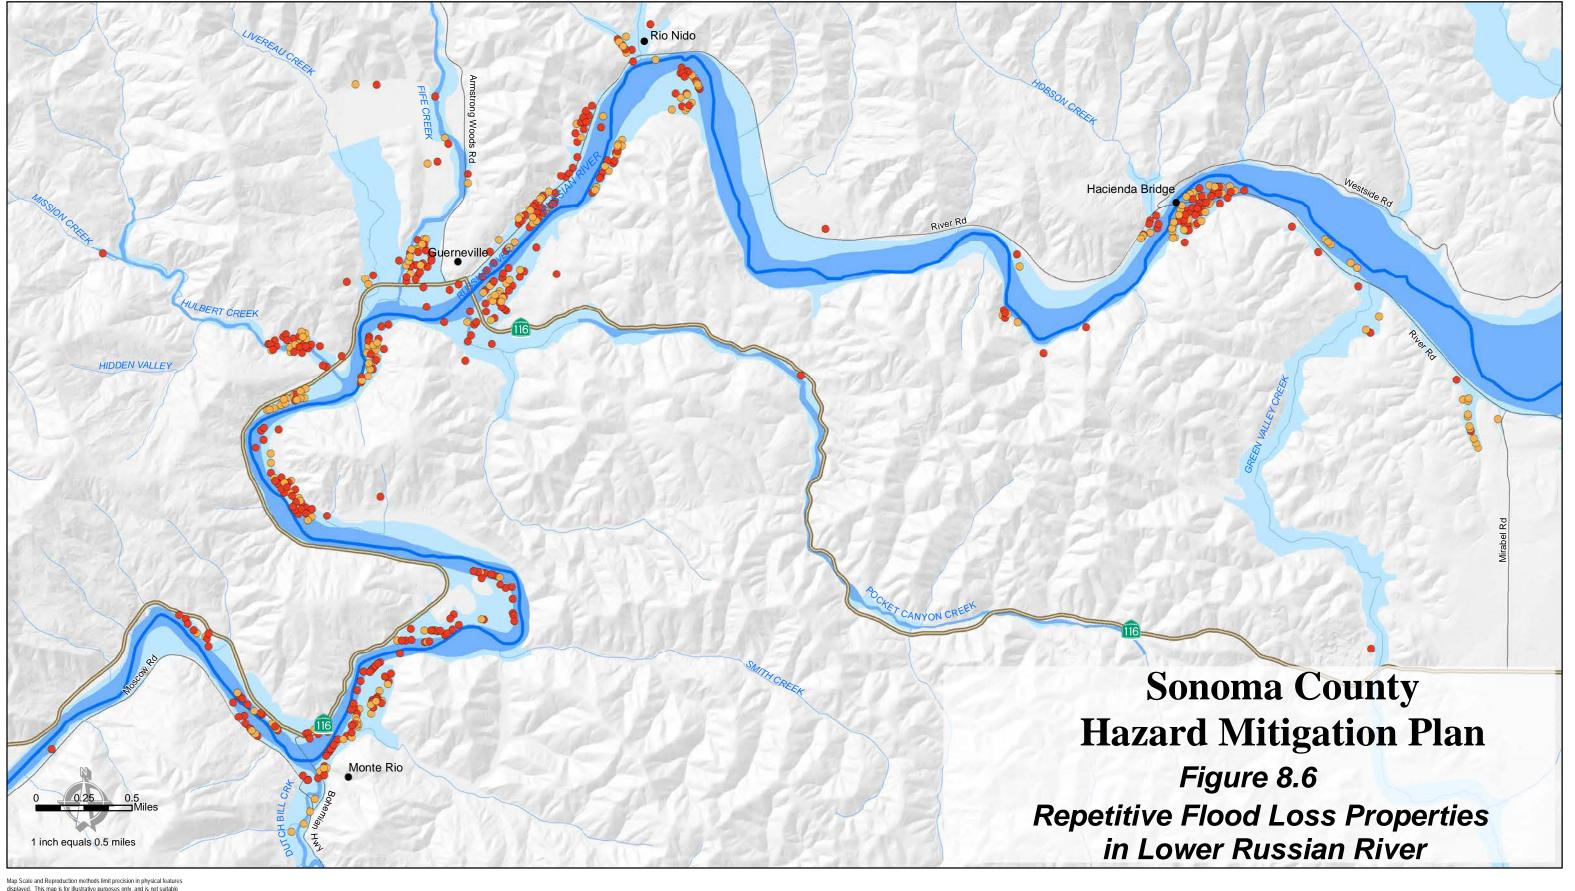

The F1 Floodzone and 100-Year Zone or F2 Floodplain data sets were obtained from the Federal Emergency Management Agency (FEMA), version 1002/2015. For more information about the FEMA datasets, visit the FEMA - Homepage at http://www.fema.gov. Repetitive Loss data obtained from FEMA and is current as of 10/30/2015.

## **Flood Zone Data**

Repetitive Loss Elevated Property

Repetitive Loss Non-elevated Property

## 100-Year Zone Floodway

## **Base Map Data**

State Highway

Main Arterials

ials ———

Russian River

Streams

Unincorporated Communities